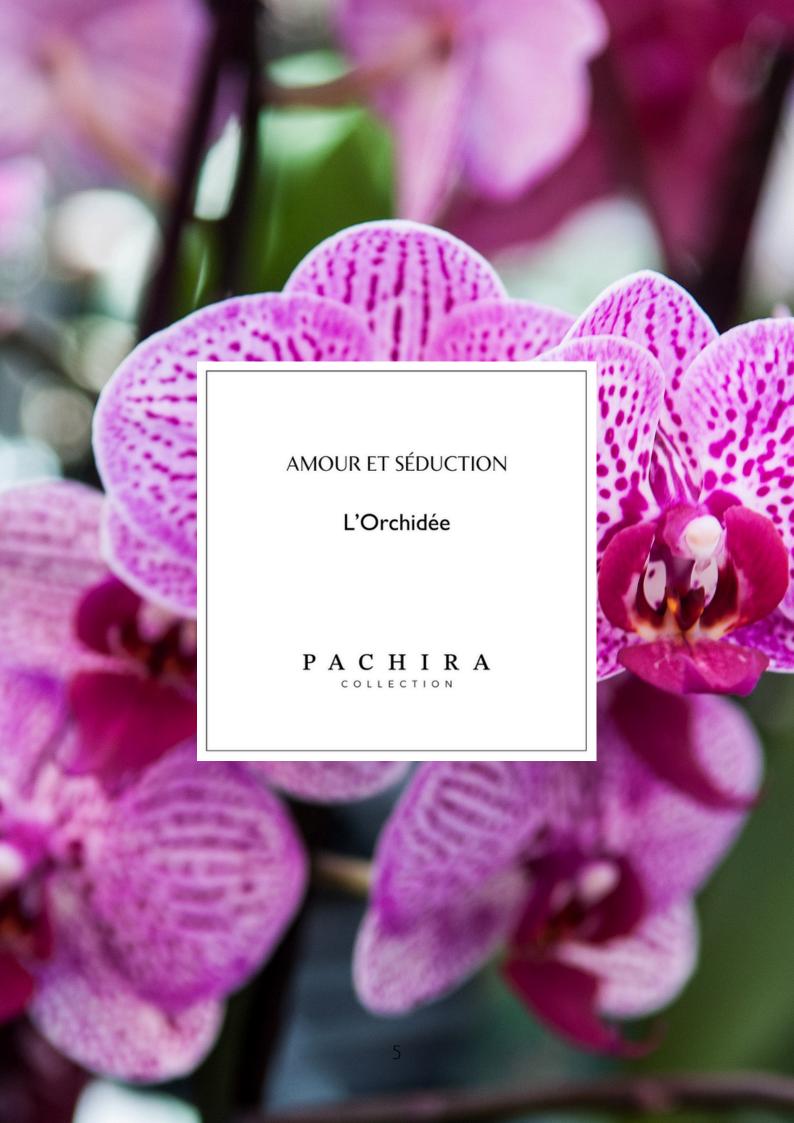

### THE ORCHID

At Pachira Collection, where the art of personalizing plants meets elegance and sophistication, the orchid stands out as a powerful symbol of love and seduction.

With its exquisite beauty and graceful forms, the orchid embodies passion and charm, illustrating the ability to attract and captivate hearts.

This unique plant, with its delicate flowers and vibrant colors, perfectly reflects a deep and enchanting love that awakens the senses and inspires admiration. The orchid's flowers, with their refined and mysterious allure, represent seduction, symbolizing the power to fascinate and enchant those who behold them.

At Pachira Collection, each personalized orchid becomes a metaphor for elegance and attraction, showing how one can flourish by expressing beauty and passion in every detail.

Give a Personalized Orchid from Pachira Collection and Celebrate Love,
Seduction, and Inner Beauty, Creating Unforgettable
and Captivating Moments.