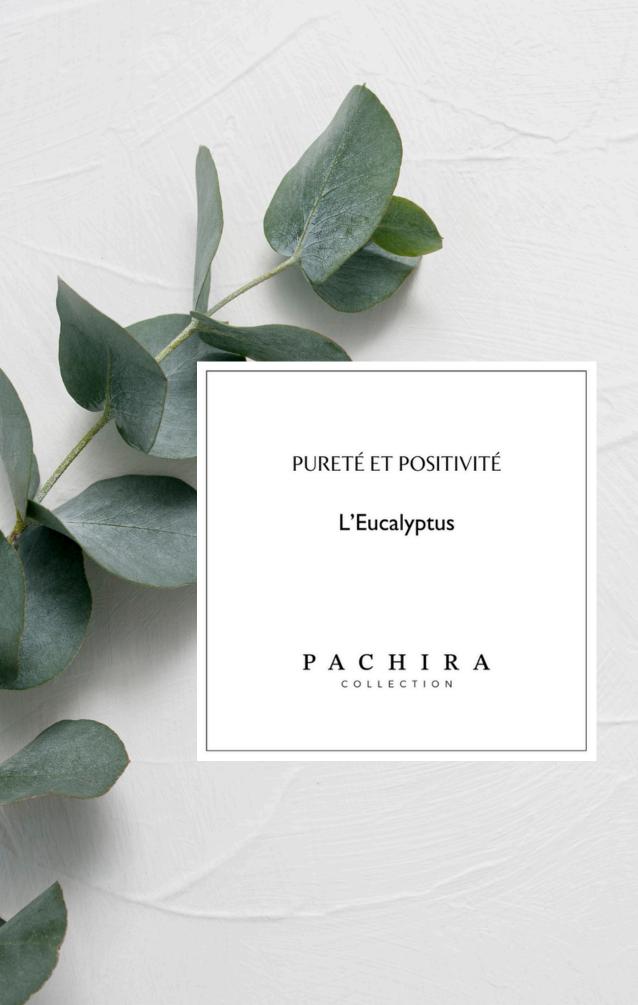

# THE EUCALYPTUS

At Pachira Collection, where the art of personalizing plants meets elegance and sophistication, the eucalyptus stands out as a powerful symbol of purity and positivity.

With its silver leaves and refreshing scent, the eucalyptus embodies clarity and serenity, illustrating the ability to purify the mind and create a soothing atmosphere.

This unique plant, known for its purifying and invigorating properties, perfectly reflects a deep and revitalizing positivity that uplifts the spirit and inspires a sense of well-being. The eucalyptus leaves, with their elegant appearance and cleansing aroma, represent purity, symbolizing the ability to cleanse and renew the environment.

At Pachira Collection, each personalized eucalyptus becomes a metaphor for freshness and positivity, showing how one can thrive by bringing clarity and positive energy into everyday life.

Gift a Personalized Eucalyptus from Pachira Collection and Celebrate Purity, Positivity, and Inner Beauty, Creating a Harmonious and Revitalizing Space.