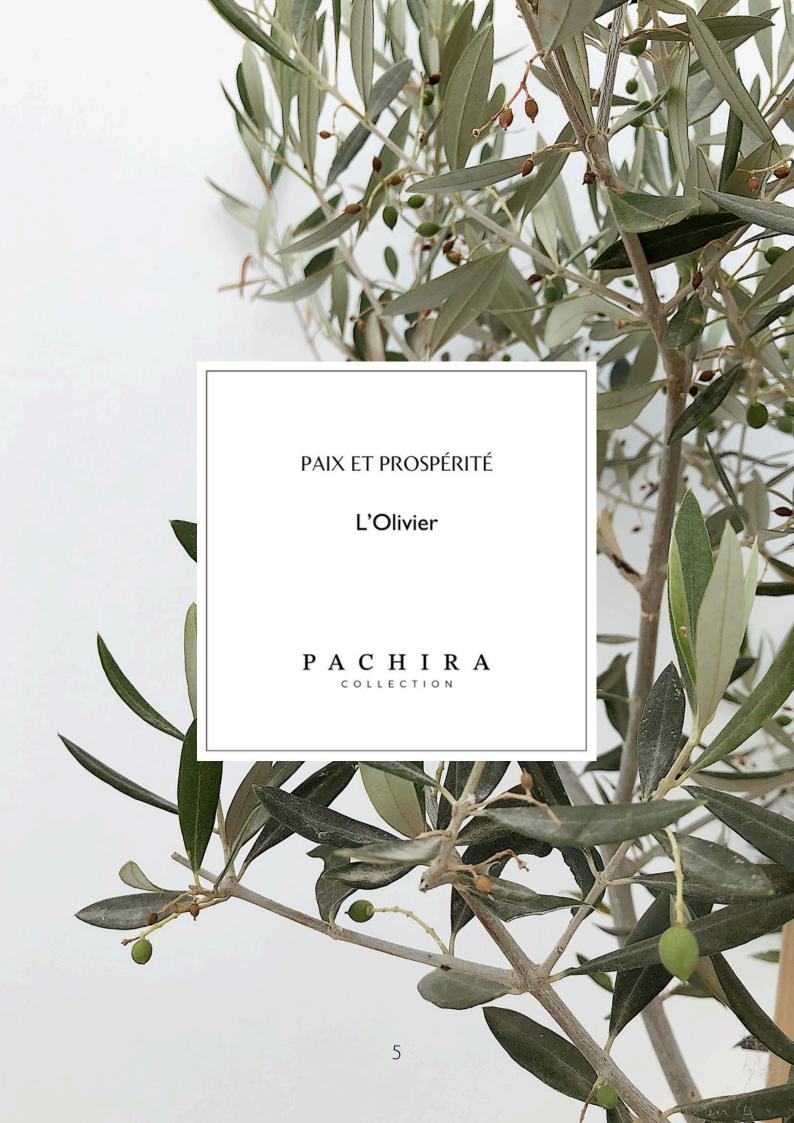

# THE OLIVE TREE

At Pachira Collection, where the art of personalizing plants meets elegance and sophistication, the olive tree stands out as a powerful symbol of peace and prosperity.

With its silver leaves and sturdy trunk, the olive tree represents tranquility and abundance, illustrating the ability to bring harmony and richness to its surroundings.

This unique plant, cherished for thousands of years for its nourishing fruits and precious oil, perfectly reflects enduring prosperity and deep peace that enrich the soul and the community. The olive tree branches, with their graceful appearance and rich history, represent peace, symbolizing the ability to encourage reconciliation and attract prosperity.

At Pachira Collection, each personalized olive tree becomes a metaphor for serenity and abundance, showing how one can thrive by cultivating peace and prosperity in every aspect of life.

Gift a Personalized Olive Tree from Pachira Collection and Celebrate Peace,
Prosperity, and Inner Beauty, Creating an Environment Conducive
to Harmony and Success.