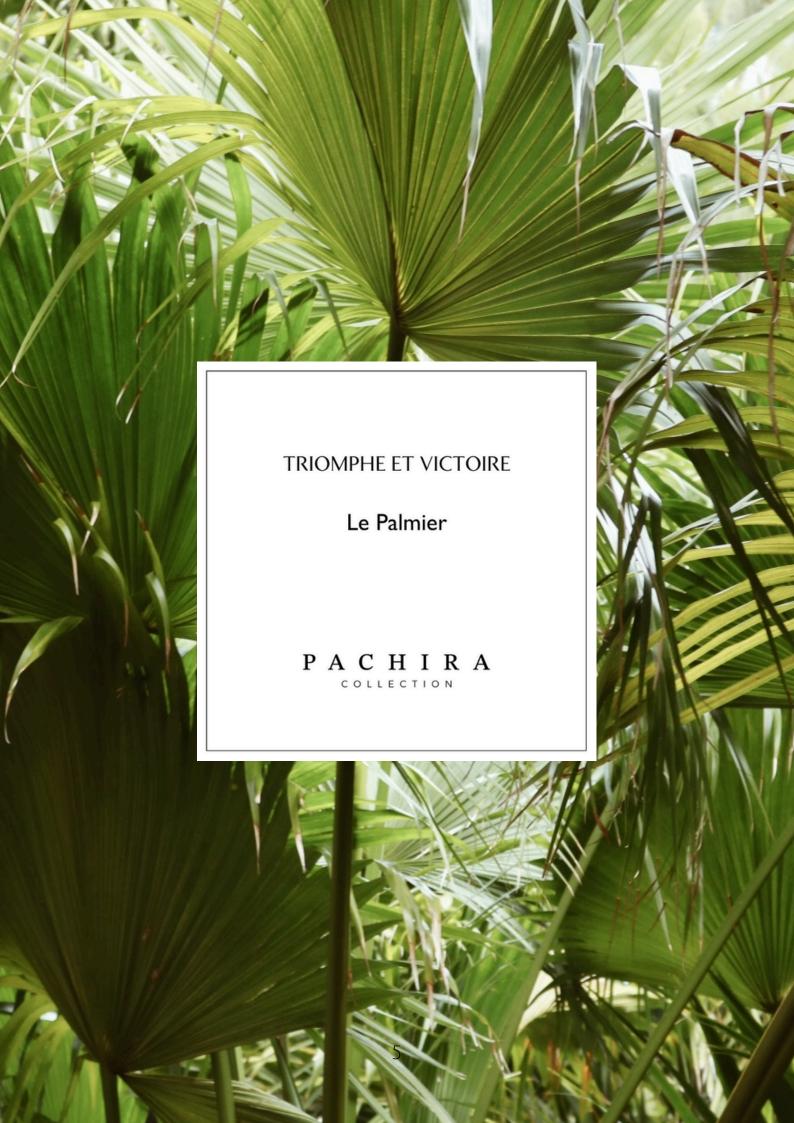

# THE PALM TREE

At Pachira Collection, where the art of personalizing plants meets elegance and sophistication, the palm tree stands out as a powerful symbol of triumph and victory.

With its majestic fronds and imposing stature, the palm tree embodies success and achievement, illustrating the ability to reach great heights and celebrate significant victories.

This unique plant, often associated with glory and rewards, perfectly reflects a conquering spirit and resplendent victory that inspire and motivate. The palm tree's graceful fronds and impressive height represent triumph, symbolizing the ability to overcome obstacles and rise above challenges.

At Pachira Collection, each personalized palm tree becomes a metaphor for success and celebration, demonstrating how one can thrive by embracing triumph and victory in every aspect of life.

Gift a Personalized Palm Tree from Pachira Collection and Celebrate Triumph,
Victory, and Inner Beauty, Creating an Environment
for Success and Achievement.