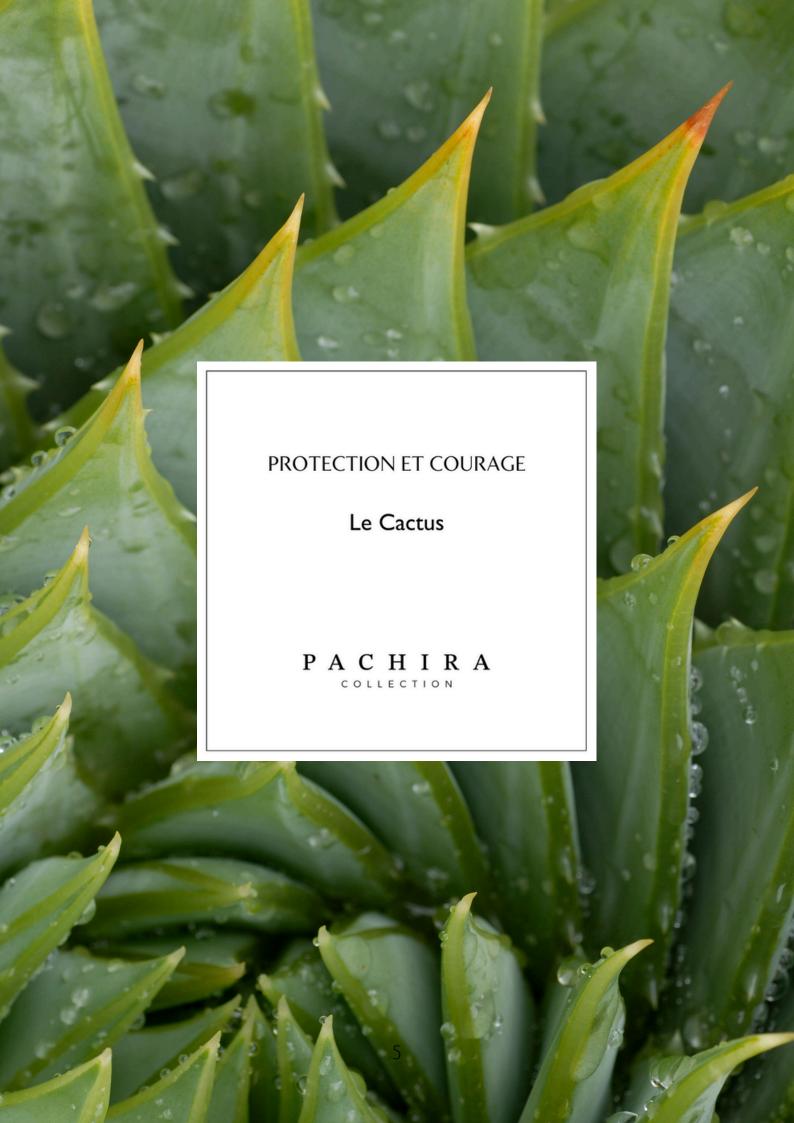

### THE CACTUS

At Pachira Collection, where the art of personalizing plants meets elegance and sophistication, the cactus stands out as a powerful symbol of protection and courage.

With its robust appearance and sharp thorns, the cactus embodies resilience and inner strength, illustrating the ability to thrive in harsh and arid environments.

This unique plant, capable of storing water and surviving the most extreme conditions, perfectly reflects unwavering courage that persists even in the face of the toughest challenges. The cactus's thorns, on the other hand, represent protection, symbolizing the ability to defend oneself against threats while harboring a precious inner life.

At Pachira Collection, each personalized cactus becomes a metaphor for bravery and defense, showing how one can flourish by protecting oneself and facing the ever-changing circumstances of life.

Give a Personalized Cactus from Pachira Collection and Celebrate Courage, Protection, and Inner Beauty.