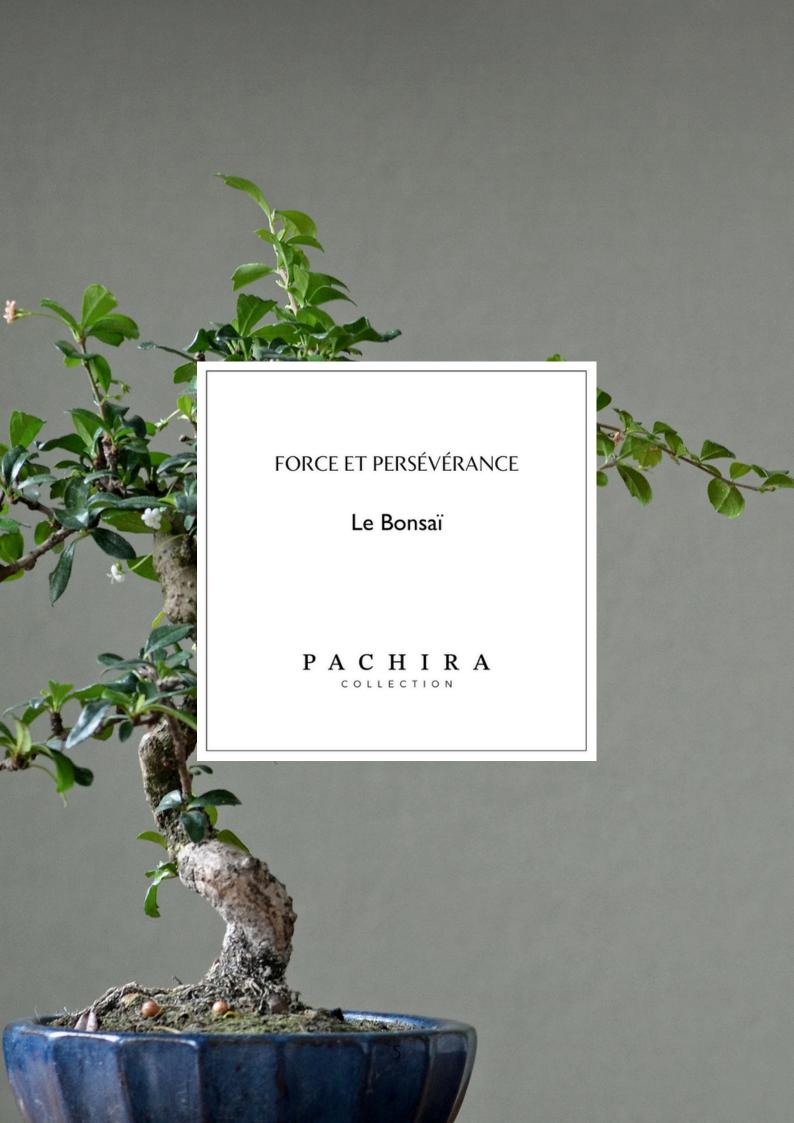

### THE BONSAI

At Pachira Collection, where the art of personalizing plants meets elegance and sophistication, the bonsai stands out as a powerful symbol of strength and perseverance.

With its majestic appearance and meticulously sculpted forms, the bonsai embodies resilience and determination, illustrating the ability to overcome challenges and thrive in difficult conditions.

This unique plant, cultivated with patience and care, perfectly reflects inner strength and unwavering perseverance that inspire and elevate the spirit. The branches of the bonsai, with their elegant and harmonious structure, represent strength, symbolizing the capacity to remain robust and balanced in the face of trials.

At Pachira Collection, each personalized bonsai becomes a metaphor for tenacity and endurance, showing how one can thrive by cultivating strength and perseverance in every aspect of life.

Gift a Personalized Bonsai from Pachira Collection and Celebrate Strength,
Perseverance, and Inner Beauty, Creating an Environment
for Resilience and Growth.