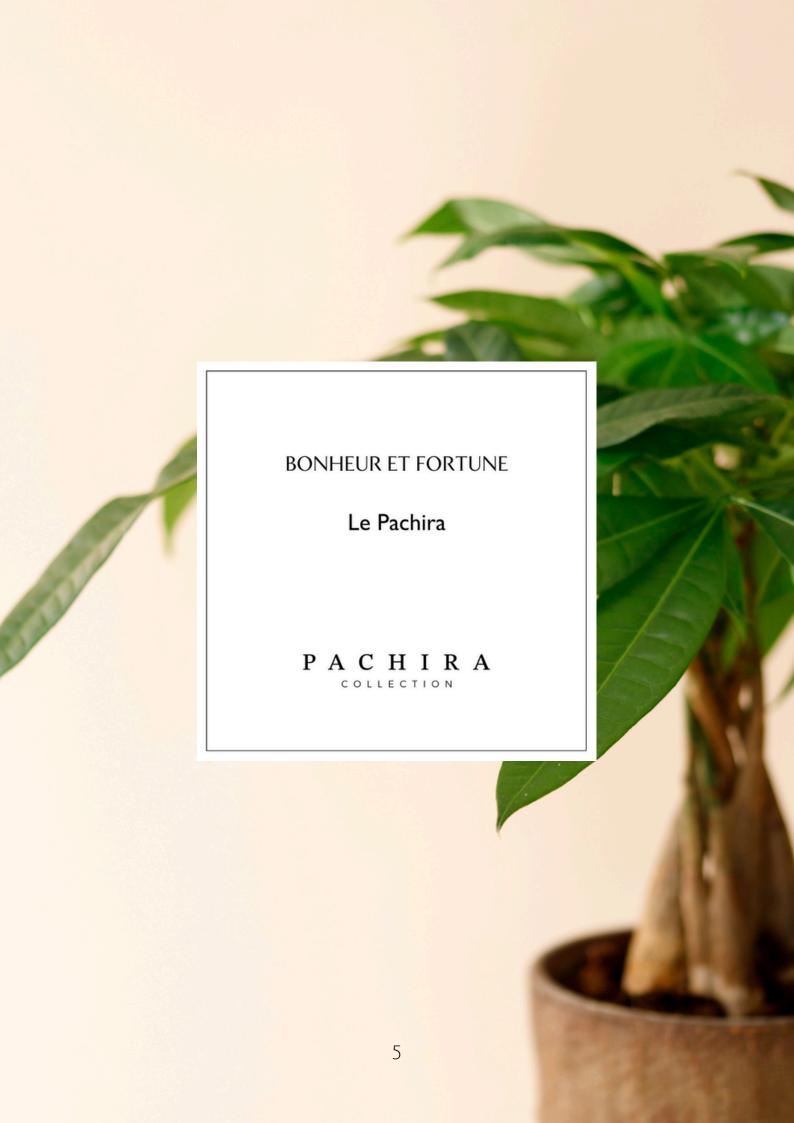

# THE PACHIRA

At Pachira Collection, where the art of personalizing plants meets elegance and sophistication, the Pachira stands out as a powerful symbol of happiness and fortune.

With its glossy leaves and unique braided structure, the Pachira embodies prosperity and joy, illustrating the ability to attract good luck and create a positive atmosphere.

This unique plant, often referred to as the "money tree," perfectly reflects a deep happiness and benevolent fortune that bring prosperity and fulfillment. The braided stems of the Pachira, with their elegant and harmonious appearance, represent good fortune, symbolizing the ability to attract abundance and promote success.

At Pachira Collection, each personalized Pachira becomes a metaphor for luck and cheerfulness, showing how one can thrive by cultivating prosperity and happiness in every aspect of life.

Gift a Personalized Pachira from Pachira Collection and Celebrate Happiness, Fortune, and Inner Beauty, Creating an Environment Conducive to Success and Personal Fulfillment.