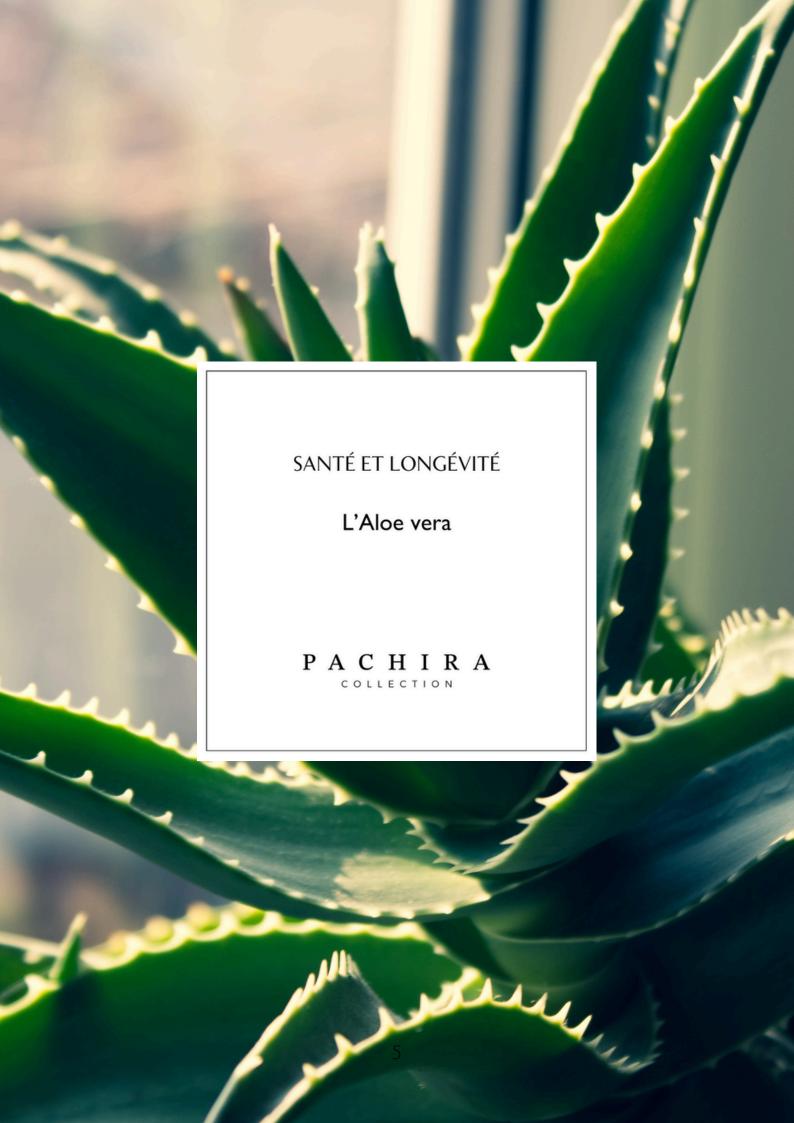

# THE ALOE VERA

At Pachira Collection, where the art of personalizing plants meets elegance and sophistication, the Aloe Vera stands out as a powerful symbol of health and longevity.

With its succulent leaves and well-known healing properties, Aloe Vera embodies well-being and vitality, illustrating the ability to nourish both body and mind.

This unique plant, renowned for its medicinal and soothing benefits, perfectly reflects robust health and enduring longevity, bringing healing and renewal. The Aloe Vera leaves, with their fresh appearance and beneficial sap, represent health, symbolizing the ability to revitalize and extend life.

At Pachira Collection, each personalized Aloe Vera becomes a metaphor for wellness and durability, showing how one can thrive by cultivating vitality and longevity in every aspect of life.

Gift a Personalized Aloe Vera from Pachira Collection and Celebrate Health, Longevity, and Inner Beauty, Creating an Environment for a Healthy and Enriched Life.